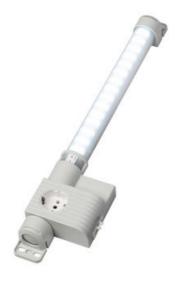

# VARIOLINE LAMP WITH SOCKET LED 121/122 - OBSOLETE - NEW RANGE COMING SOON

Varioline

12213.0-00 OBSOLETE - LED 122 220-240V AC, PIR sensor, screw fixing, UK/Ireland socket

- OBSOLETE
- FOR LED LIGHT USE LED 025
- FOR SOCKETS USE SD 035

#### PRODUCT DESCRIPTION

LED 121/122 Range is now Obsolete - Stego has a New Range coming Mid 2024