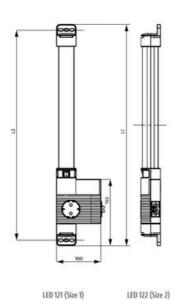

#### **DIMENSIONS**

| Length | 700 mm |
|--------|--------|
| Width  | 100 mm |
| Height | 44 mm  |

### **ADDITIONAL DATA**

| Weight      | 0,4 kg   |
|-------------|----------|
| Voltage max | 265 V ac |
| Voltage min | 200 V ac |

L1 = 500 mm L2 = 475 mm L1 = 700 mm L2 = 675 mm