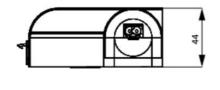

#### **DIMENSIONS**

| Length | 700 mm |
|--------|--------|
| Width  | 100 mm |
| Height | 44 mm  |